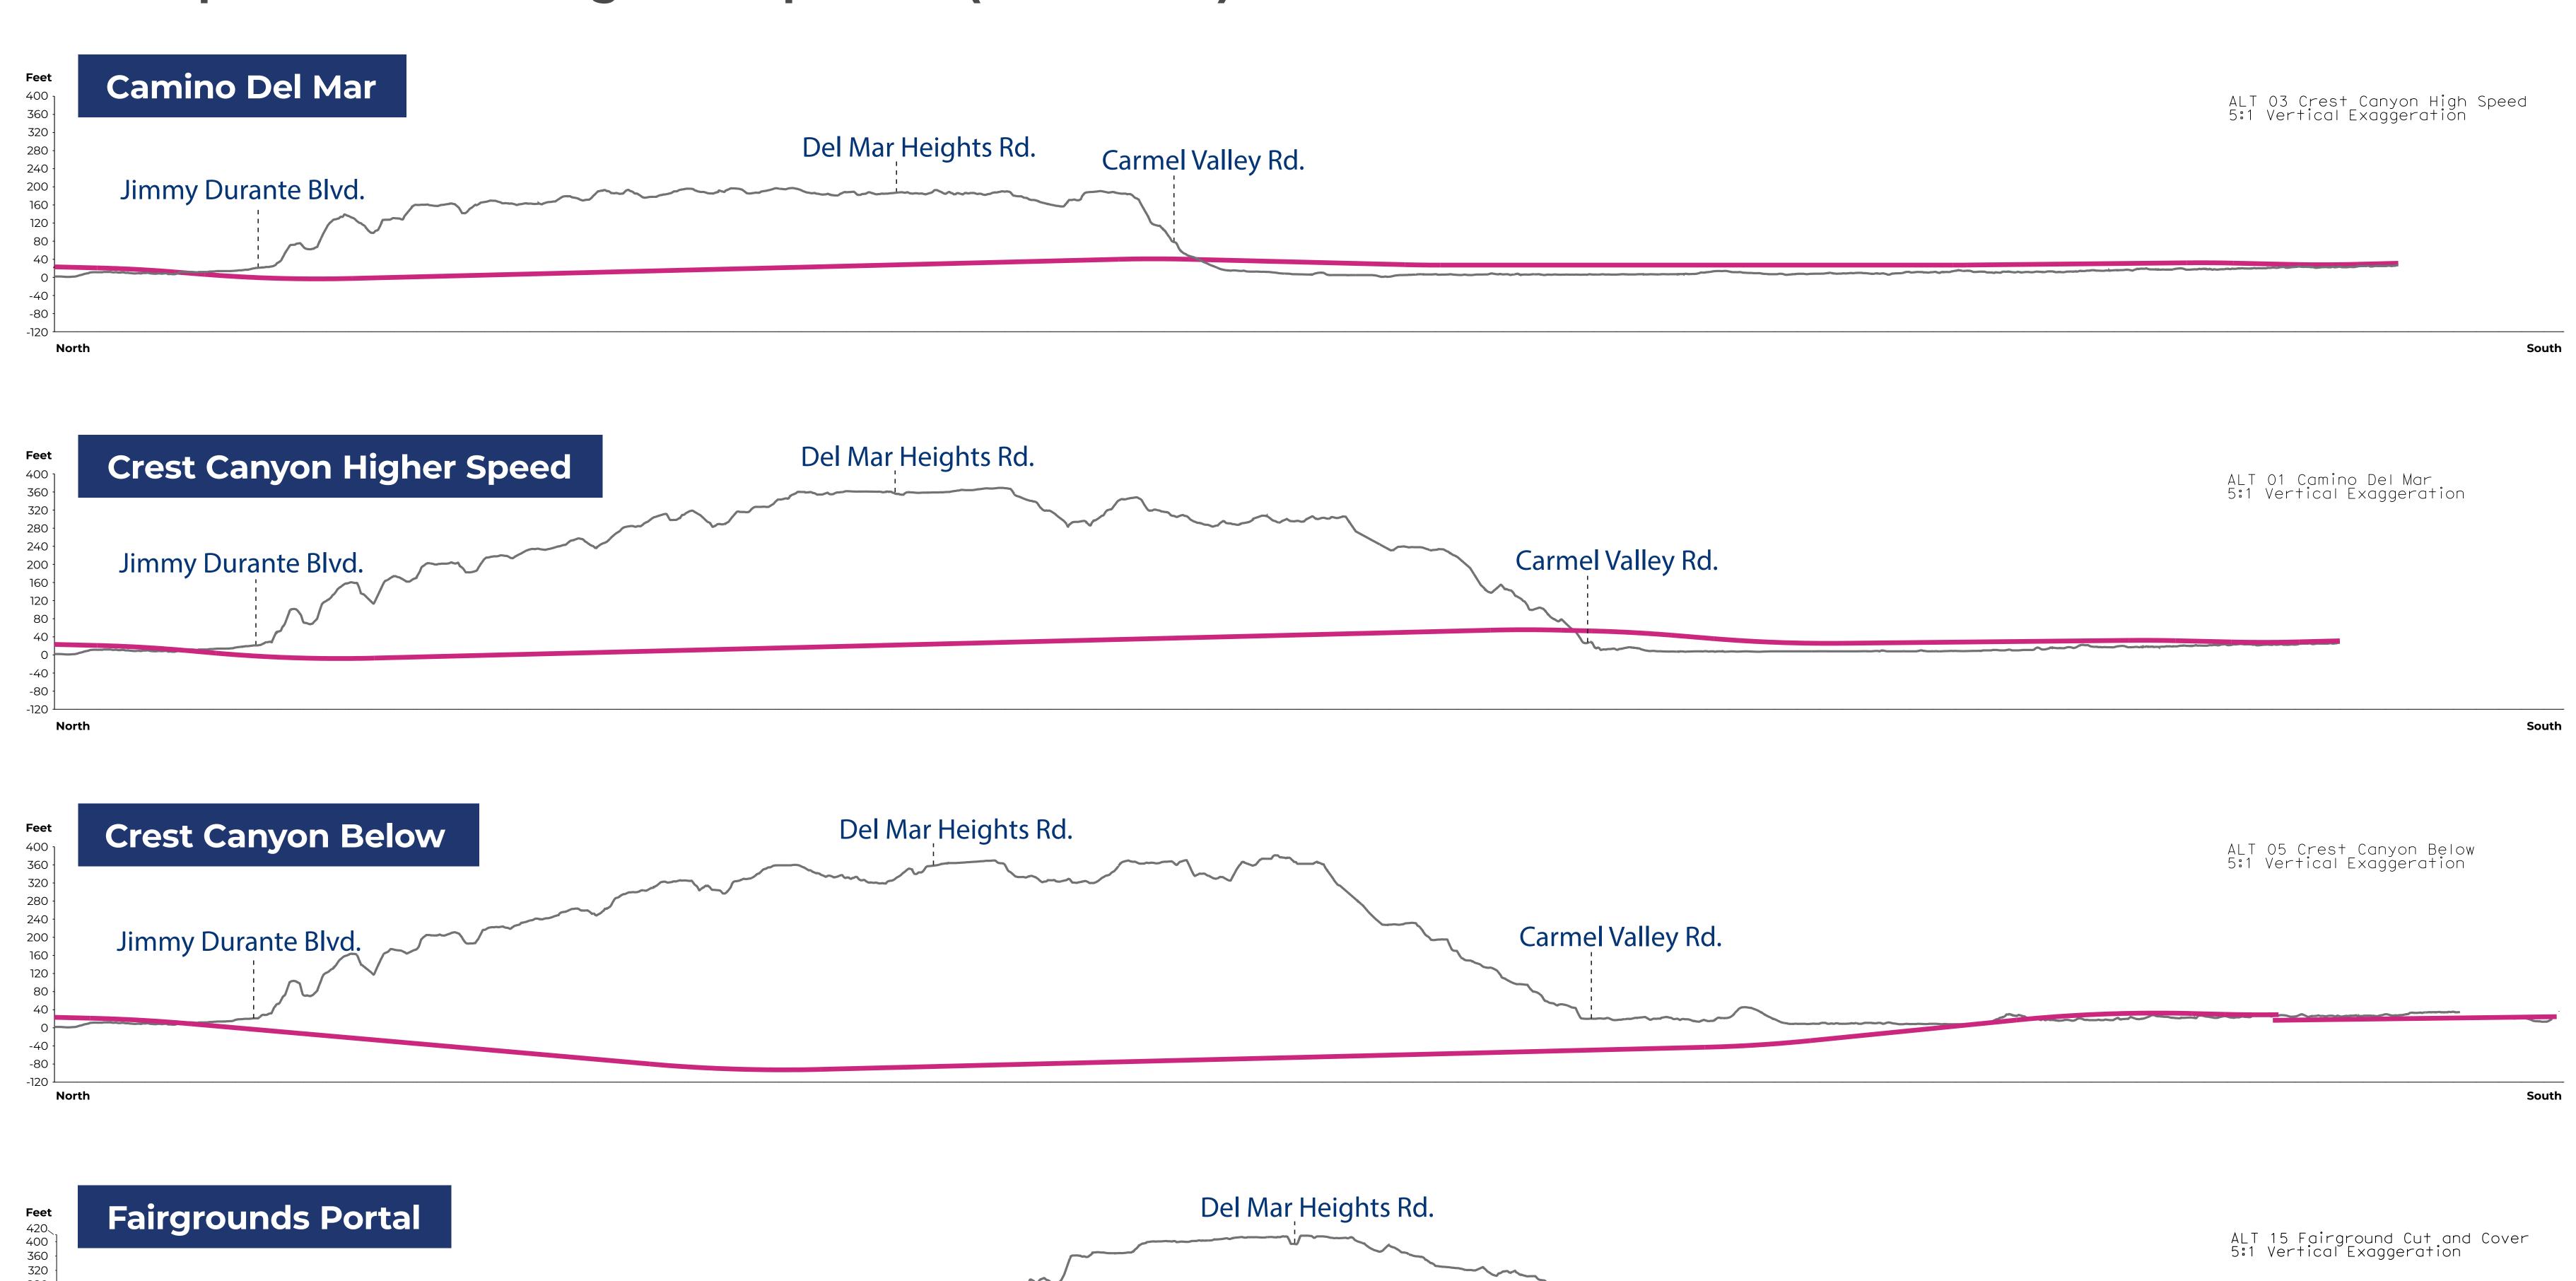

## Examples of vertical alignment profiles (side-views):

Carmel Valley Rd.

DISCLAIMER: No decision has been made on the selection of the proposed project or project alternatives. SANDAG is continuing to evaluate concepts that may be selected as project alternatives for analysis that will be studied during the formal environmental review process under the California Environmental Quality Act and the National Environmental Policy Act. All elements of the conceptual designs are preliminary, and should not be construed as an announcement of the intent to acquire any private property. The images are intended to facilitate early public engagement on project concepts.

Jimmy Durante Blvd.

Loma Santa Fe

Via de la Valle