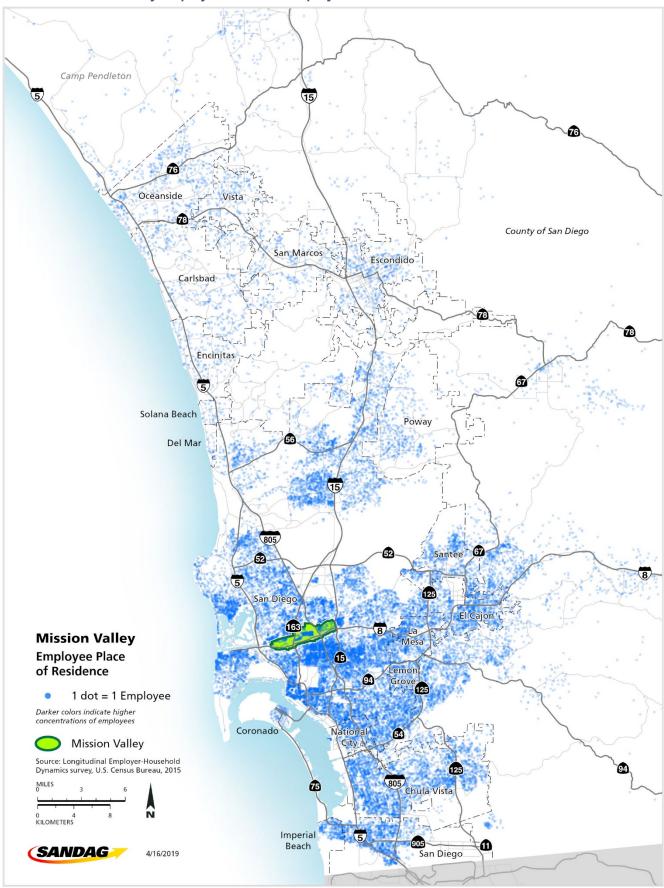

Source: SANDAG Employment Estimates, 2016; LEHD LODES OD, 7.3, 2015

Map 1 **Mission Valley employment center** 

Map 2
Where do Mission Valley employment center employees live?

Map 3 **How far employees in the Mission Valley employment center have to travel** 