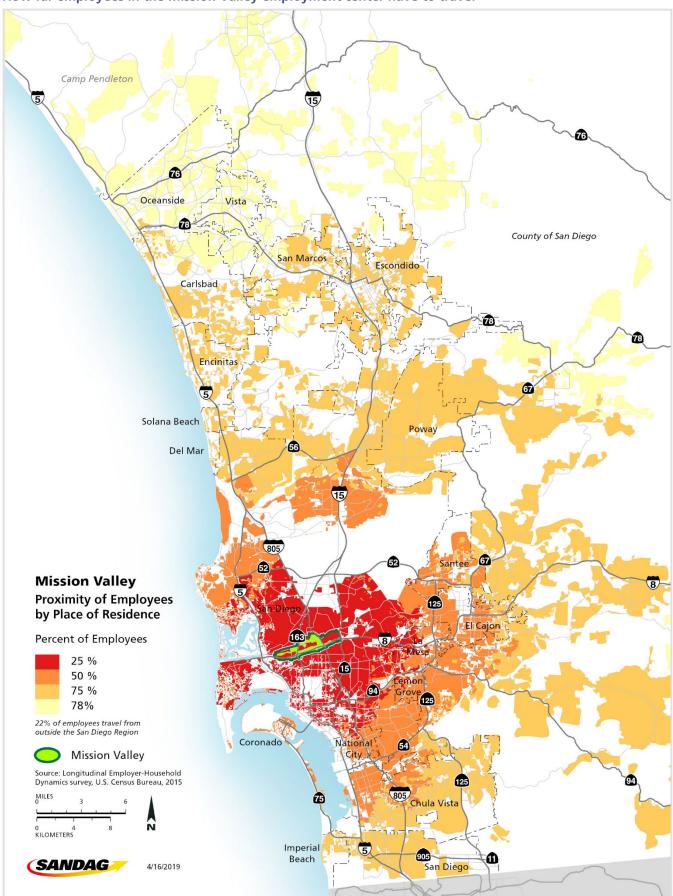

Source: SANDAG Employment Estimates, 2016; LEHD LODES OD, 7.3, 2015

Map 1 **Mission Valley employment center** 

Map 2
Where do Mission Valley employment center employees live?

Map 3 **How far employees in the Mission Valley employment center have to travel** 